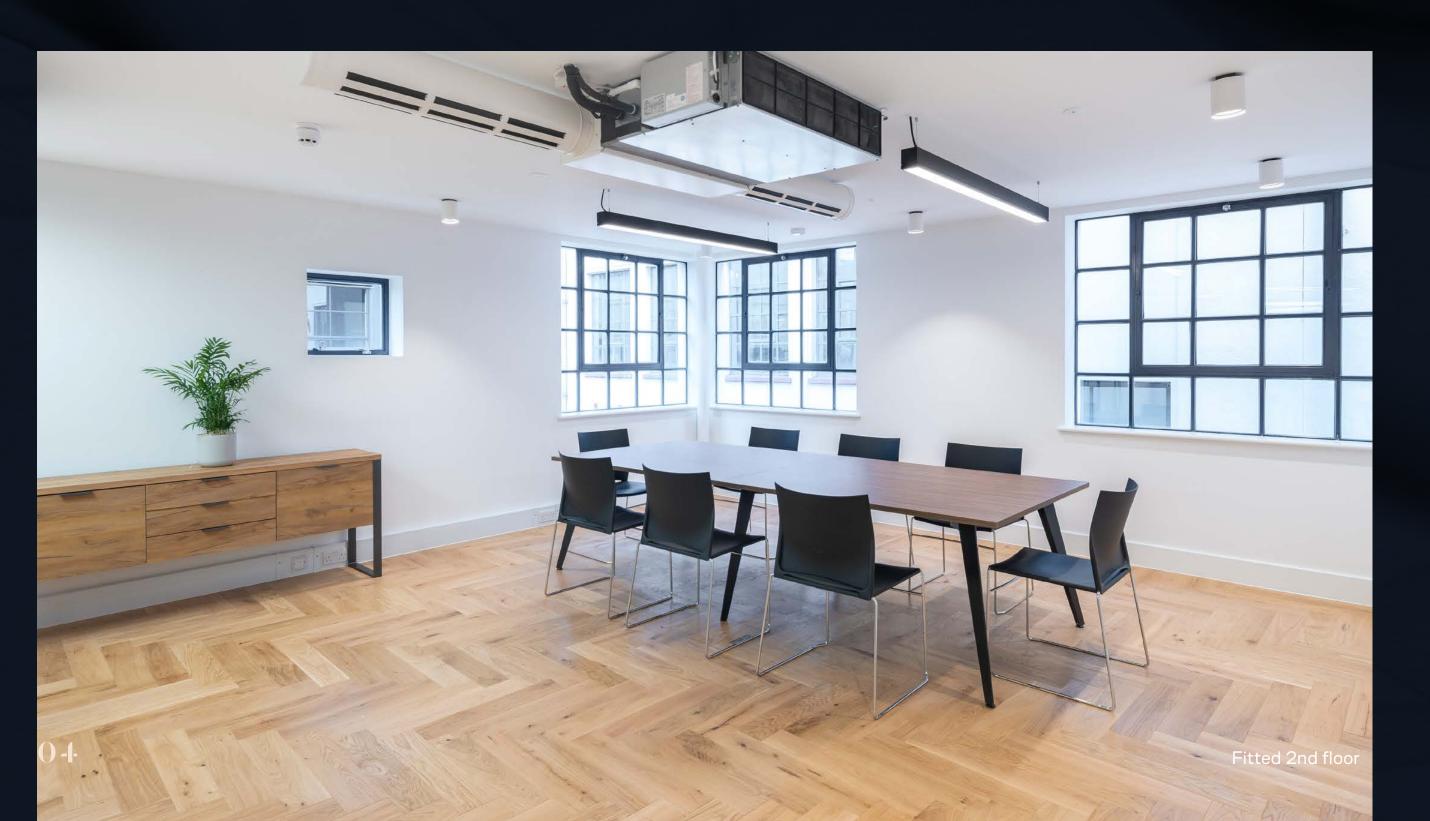

The buildings accommodation comprises of lower ground to 4th floors with an abundance of natural light. The floors have been fitted to CAT A+ standard with cabling and kitchen points on every floor as well as being part furnished.

The upper floors benefit from private terraces and the building has a private courtyard at the front.

Private outdoor space & green roof

Self contained office over six floors

CAT A+ fit-out

2 minute walk to Farringdon station