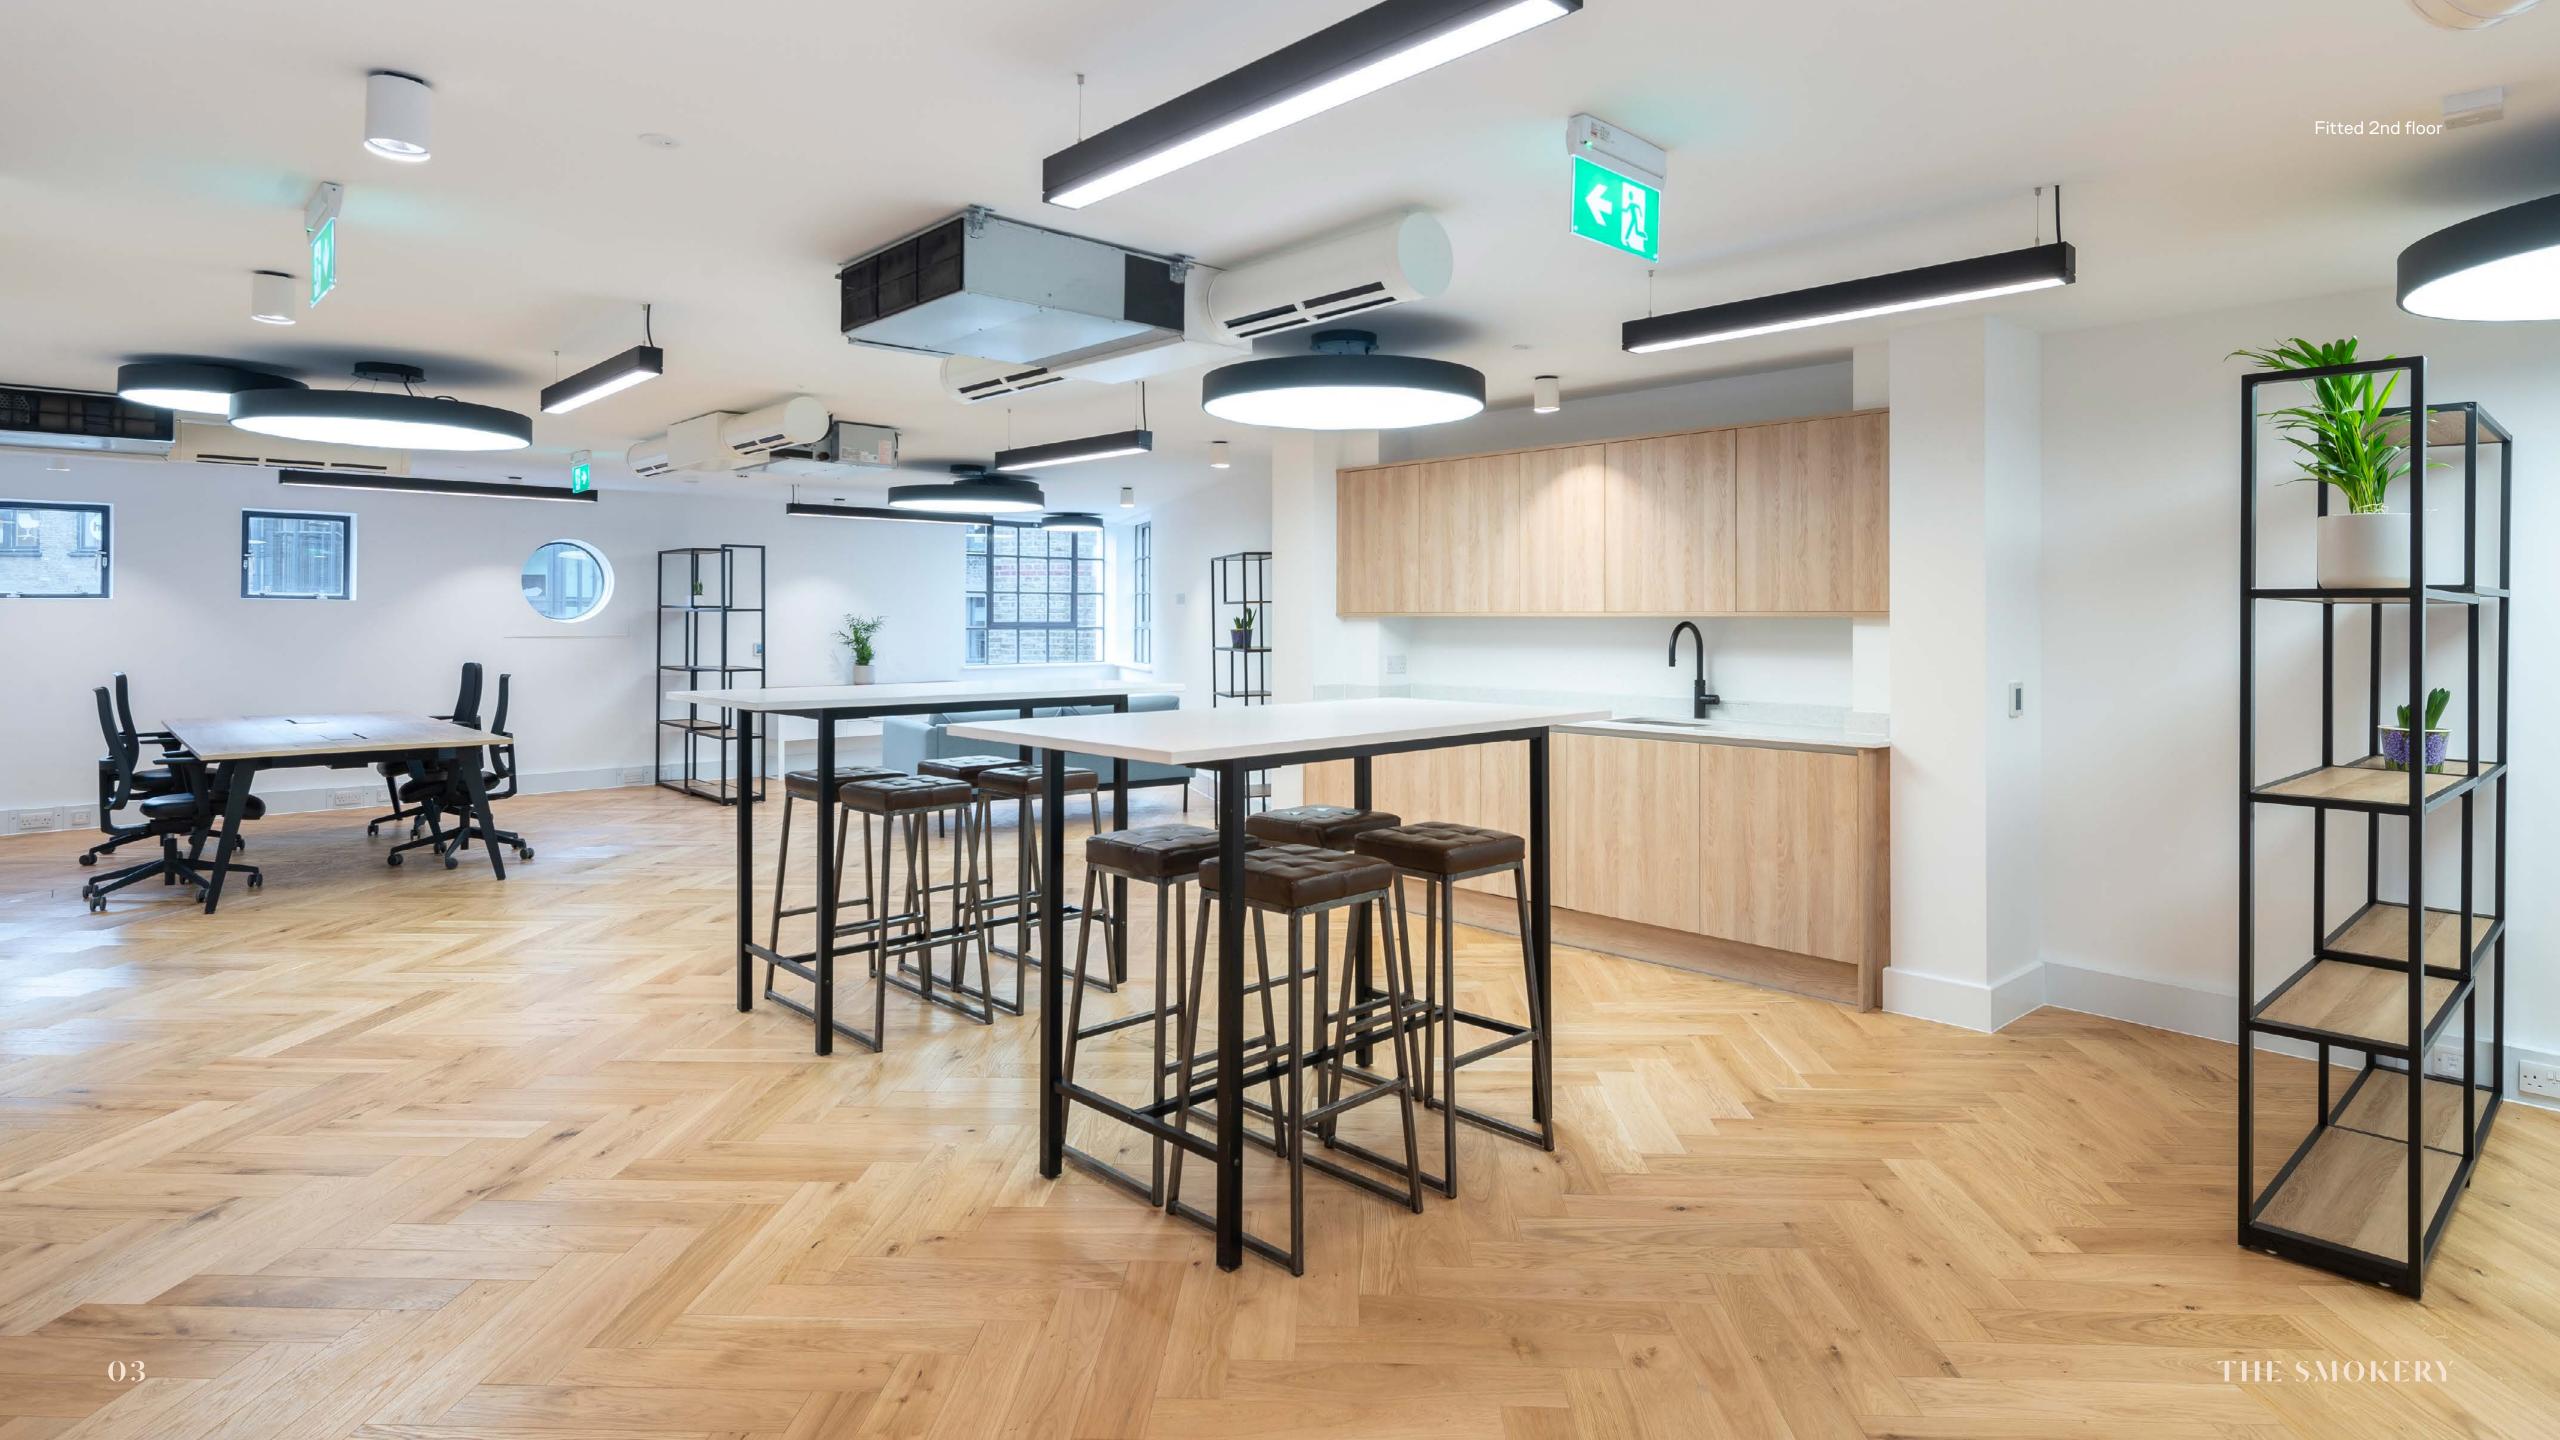

The buildings accommodation comprises of lower ground to 4th floors with an abundance of natural light. The floors have been fitted to CAT A+ standard with cabling and kitchen points on every floor as well as being part furnished.

# ALL THINGS CONSIDERED

The building features new end of journey facilities at lower ground level, meanwhile the office floors feature excellent natural light and kitchenettes on every floor, to aid tenant well-being.