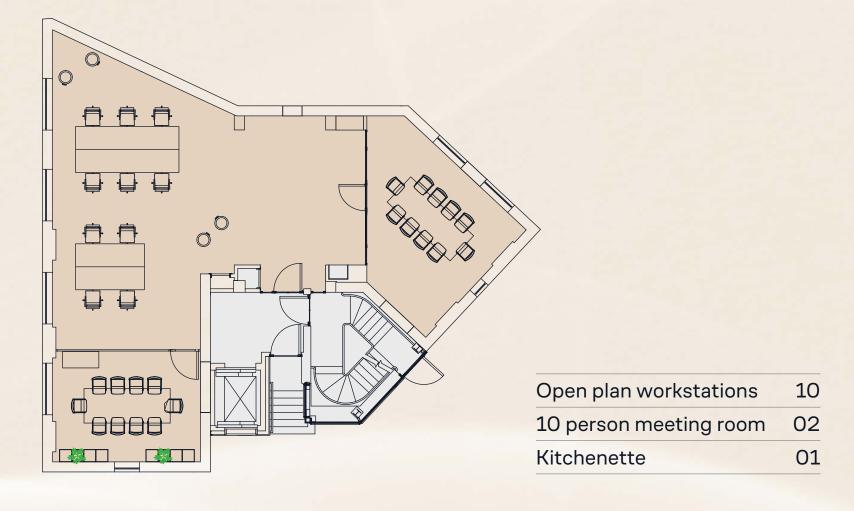

### INDICATIVE FLOOR PLANS

# WORK FLOW

| Floor        | Sq Ft | Sq M |
|--------------|-------|------|
| Fourth       | 481   | 45   |
| Third        | 914   | 85   |
| Second       | 1,395 | 130  |
| First        | 1,393 | 129  |
| Ground       | 1,389 | 129  |
| Lower Ground | 998   | 92   |
| Total        | 6,560 | 609  |

For indicative purposes only. Not to scale. ( >)