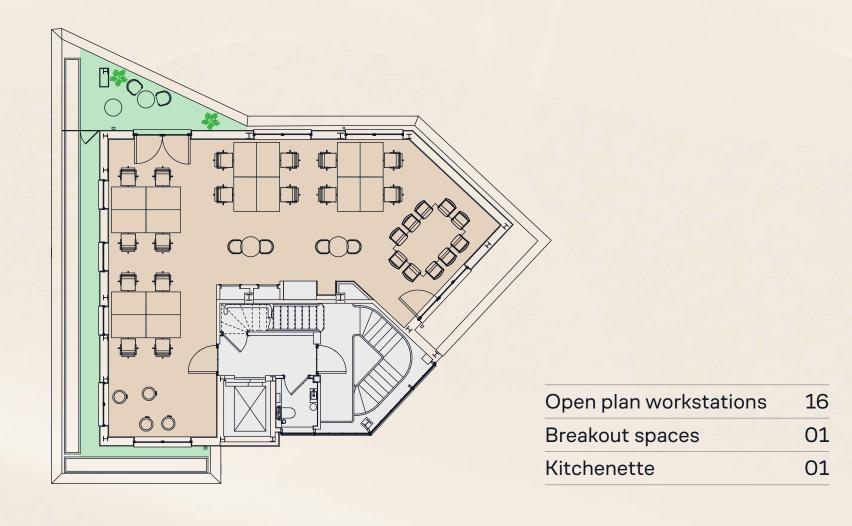

### INDICATIVE FLOOR PLANS

# WORK FLOW

| Floor        | Sq Ft | Sq M |
|--------------|-------|------|
| Fourth       | 481   | 45   |
| Third        | 914   | 85   |
| Second       | 1,395 | 130  |
| First        | 1,393 | 129  |
| Ground       | 1,389 | 129  |
| Lower Ground | 998   | 92   |
| Total        | 6,560 | 609  |

For indicative purposes only. Not to scale. ( >)