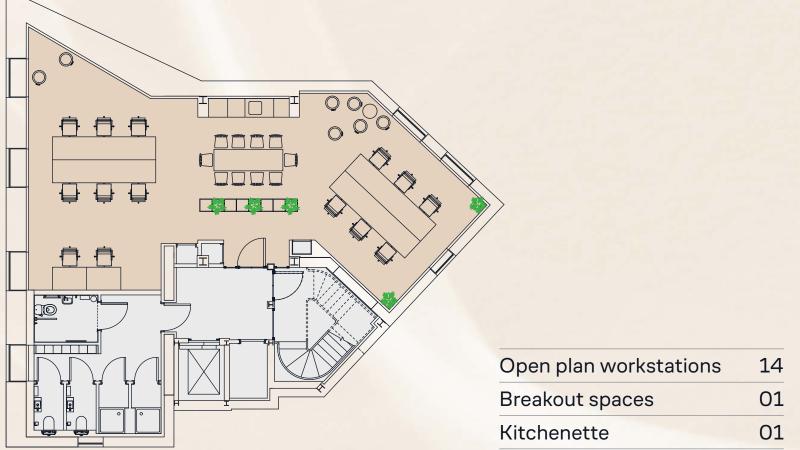

### INDICATIVE FLOOR PLANS

# WORK FLOW

| Floor        | Sq Ft | Sq M |
|--------------|-------|------|
| Fourth       | 481   | 45   |
| Third        | 914   | 85   |
| Second       | 1,395 | 130  |
| First        | 1,393 | 129  |
| Ground       | 1,389 | 129  |
| Lower Ground | 998   | 92   |
| Total        | 6,560 | 609  |

For indicative purposes only. Not to scale. ( >)