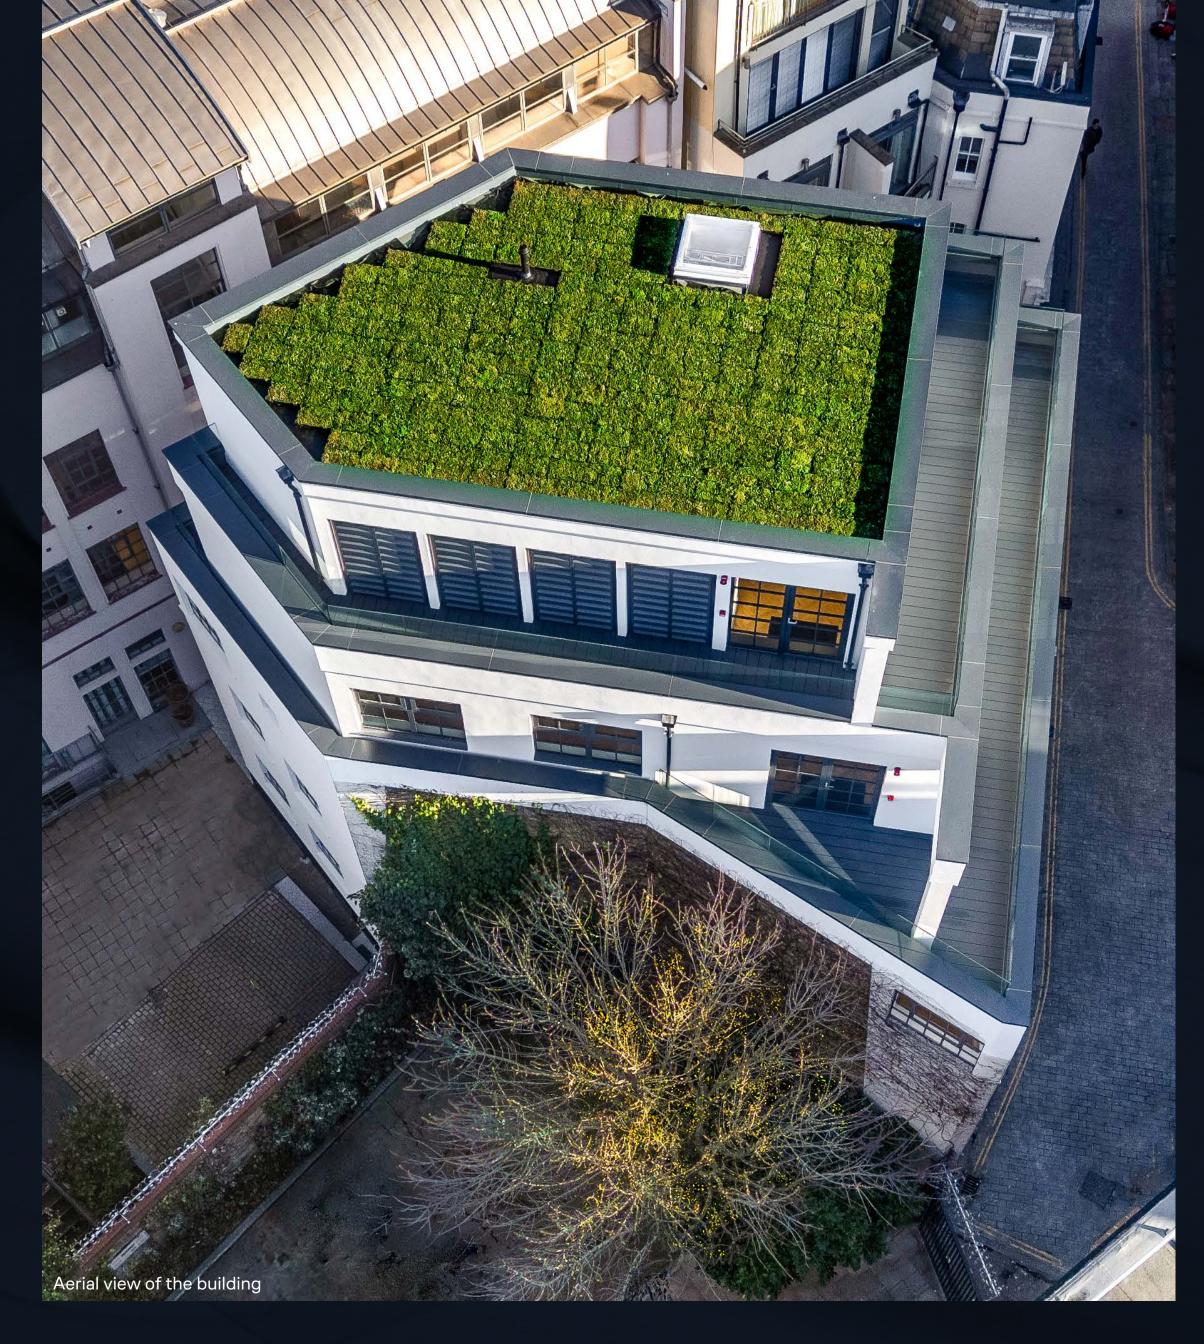

## THE BUILDING

# ANEW CHAPTER

Sitting on the historic smoke house premises of provision merchants J. D. Link & Son – The Smokery offers 6,560 sq ft of refurbished self-contained office space in the creative heart of Farringdon.

The upper floors benefit from private terraces and the building has a private courtyard at the front.

Private outdoor space & green roof

Self contained office over six floors

CAT A+ fit-out

2 minute walk to Farringdon station