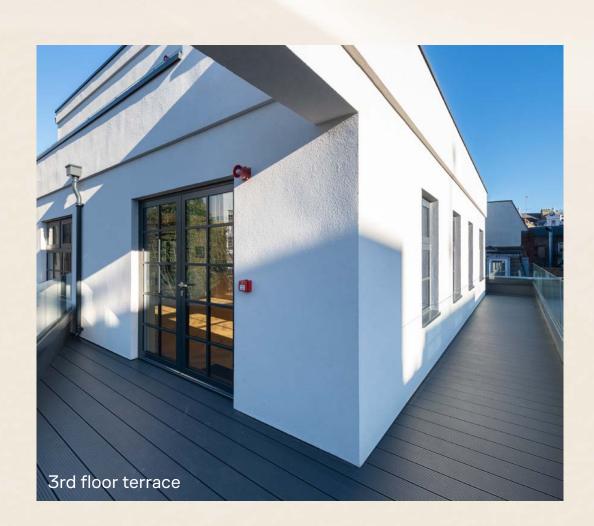

The upper floors benefit from private terraces and the building has a private courtyard at the front.

Private outdoor space & green roof

Self contained office over six floors

CAT A+ fit-out

2 minute walk to Farringdon station

02
THE SMOKERY

Targeting EPC A

Openable windows

1:7 occupational

density

Passenger lift

3rd & 4th

floor terraces