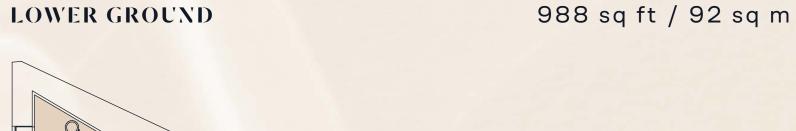

### INDICATIVE FLOOR PLANS

# WORK FLOW

| Floor        | Sq Ft | Sq M |
|--------------|-------|------|
| Fourth       | 481   | 45   |
| Third        | 914   | 85   |
| Second       | 1,395 | 130  |
| First        | 1,393 | 129  |
| Ground       | 1,389 | 129  |
| Lower Ground | 998   | 92   |
| Total        | 6,560 | 609  |

For indicative purposes only. Not to scale. ( >)