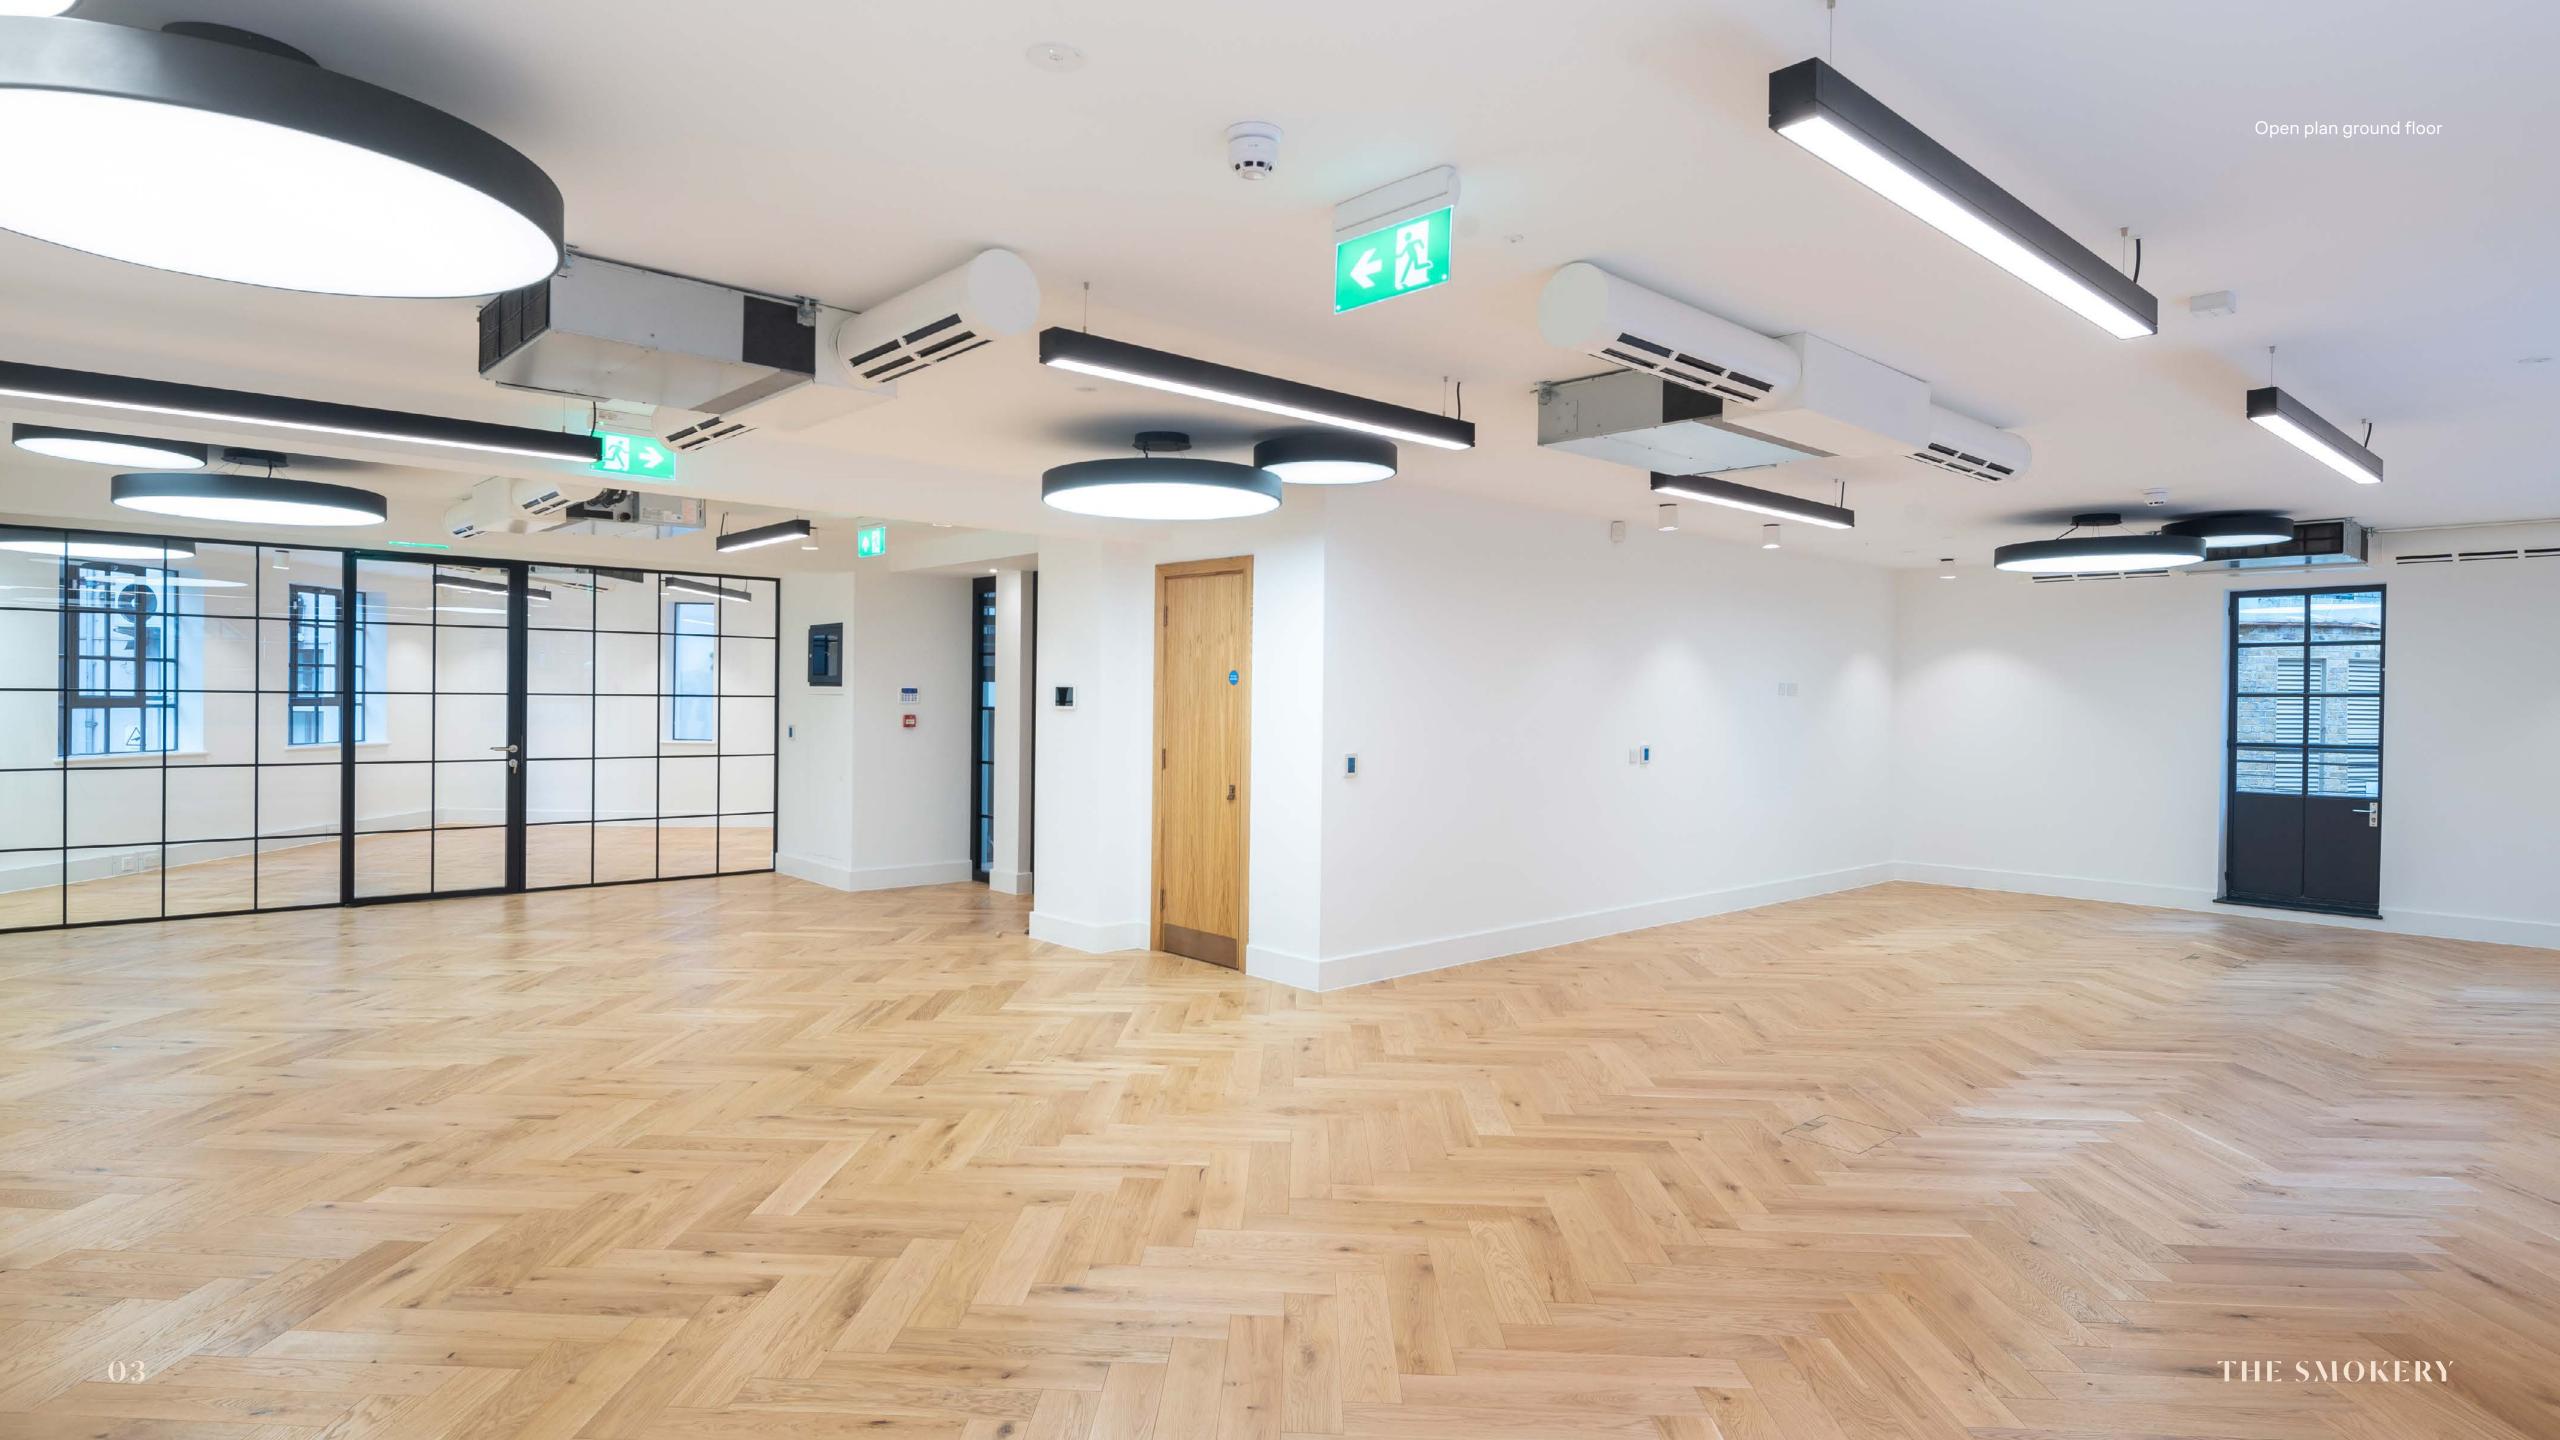

# ALL THINGS CONSIDERED

The building features new end of journey facilities at lower ground level, meanwhile the office floors feature excellent natural light and kitchenettes on every floor, to aid tenant well-being.