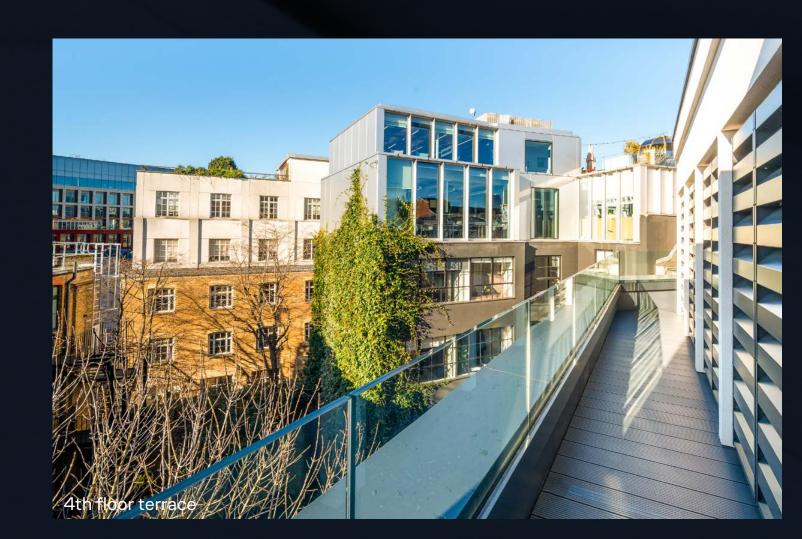

The upper floors benefit from private terraces and the building has a private courtyard at the front.

Private outdoor space & green roof

Self contained office over six floors

CAT A+ fit-out

2 minute walk to Farringdon station

02
THE SMOKERY

Targeting EPC A

Openable windows

1:7 occupational

density

Passenger lift

3rd & 4th

floor terraces