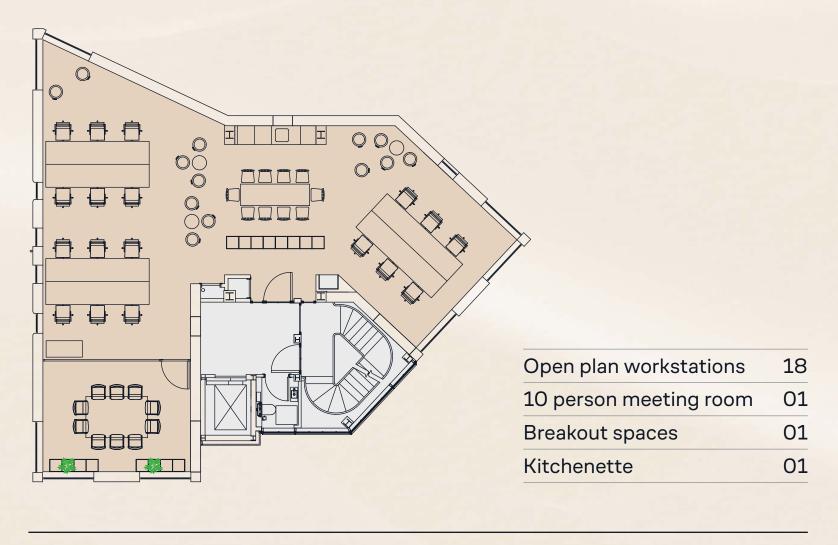

### INDICATIVE FLOOR PLANS

# WORK FLOW

| Floor        | Sq Ft | Sq M |
|--------------|-------|------|
| Fourth       | 481   | 45   |
| Third        | 914   | 85   |
| Second       | 1,395 | 130  |
| First        | 1,393 | 129  |
| Ground       | 1,389 | 129  |
| Lower Ground | 998   | 92   |
| Total        | 6,560 | 609  |

For indicative purposes only. Not to scale. ( >)